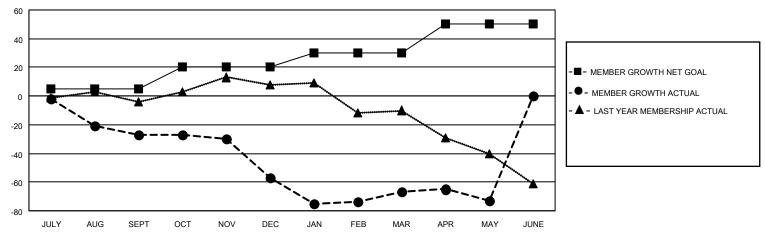

### GOALS AND ACTUAL MEMBERS CUMULATIVE

| DROPPED CLUBS: 1           |     | 23 CLUBS OF 51 ADDED 1 OR MORE<br>NEW MEMBERS | GENDER DISTRIBUTION  MALE 720 (56.47%) |              |     |
|----------------------------|-----|-----------------------------------------------|----------------------------------------|--------------|-----|
| DROPPED MEMBERS            |     |                                               | FEMALE                                 | 555 (43.53%) |     |
| DECEASED                   | 18  | CLICK HERE FOR CUMULATIVE                     | TOTAL FAMILY UNIT MEMBERS              |              | 310 |
| CLUB CANCELLED 0 OTHER 135 |     | MEMBERSHIP DATA                               | FAMILY MEMBERS PAYING HALF             |              | 159 |
|                            |     |                                               |                                        |              | 159 |
| TOTAL                      | 153 |                                               |                                        |              |     |

## District 4 C5

| Clubs         |               |             |               | Members               |                        |                         |                                                    |  |
|---------------|---------------|-------------|---------------|-----------------------|------------------------|-------------------------|----------------------------------------------------|--|
|               | RESULTS FOR   | R 2020-2021 |               | RESULTS FOR 2020-2021 |                        |                         |                                                    |  |
| QUARTER       | NEW CLUB GOAL | NEW CLUBS   | DROPPED CLUBS | QUARTER MEMB          | BER GROWTH NET<br>GOAL | MEMBER GROWTH<br>ACTUAL | DROPPED<br>MEMBERS ACTUAL<br>(including transfers) |  |
| JULY/AUG/SEPT | 1             | 0           | 1             | JULY/AUG/SEPT         | 5                      | 39                      | 51                                                 |  |
| OCT/NOV/DEC   | 0             | 0           | 0             | OCT/NOV/DEC           | 15                     | 32                      | 56                                                 |  |
| JAN/FEB/MAR   | 1             | 0           | 0             | JAN/FEB/MAR           | 10                     | 26                      | 31                                                 |  |
| APR/MAY/JUNE  | 1             | 0           | 0             | APR/MAY/JUNE          | 20                     | 11                      | 15                                                 |  |