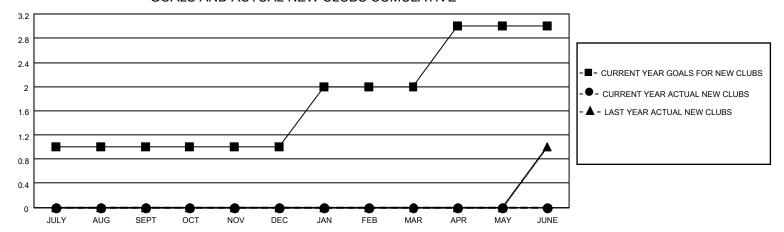

### GOALS AND ACTUAL NEW CLUBS CUMULATIVE

## District 4 C5

| Clubs         |               |             |               | Members               |                        |                         |                                                    |  |
|---------------|---------------|-------------|---------------|-----------------------|------------------------|-------------------------|----------------------------------------------------|--|
|               | RESULTS FOR   | R 2020-2021 |               | RESULTS FOR 2020-2021 |                        |                         |                                                    |  |
| QUARTER       | NEW CLUB GOAL | NEW CLUBS   | DROPPED CLUBS | QUARTER MEMB          | BER GROWTH NET<br>GOAL | MEMBER GROWTH<br>ACTUAL | DROPPED<br>MEMBERS ACTUAL<br>(including transfers) |  |
| JULY/AUG/SEPT | 1             | 0           | 1             | JULY/AUG/SEPT         | 5                      | 39                      | 51                                                 |  |
| OCT/NOV/DEC   | 0             | 0           | 0             | OCT/NOV/DEC           | 15                     | 32                      | 56                                                 |  |
| JAN/FEB/MAR   | 1             | 0           | 0             | JAN/FEB/MAR           | 10                     | 26                      | 31                                                 |  |
| APR/MAY/JUNE  | 1             | 0           | 0             | APR/MAY/JUNE          | 20                     | 11                      | 15                                                 |  |